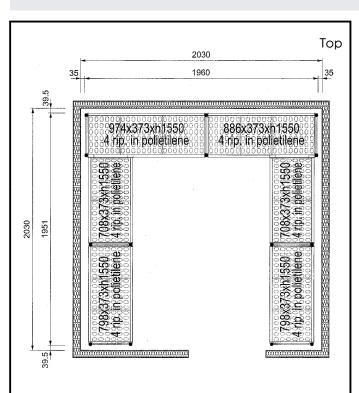

# Stainless Steel Preparation Aluminum Shelving Set for 2030x2030 mm cold rooms

2

708 mm

373 mm

1550 mm

4000 kg

86 kg

# Key Information:

| Uprights                     |  |  |
|------------------------------|--|--|
| 137097 (CRS2020)             |  |  |
| External dimensions, Width:  |  |  |
| External dimensions, Depth:  |  |  |
| External dimensions, Height: |  |  |
| Max loading weight:          |  |  |
| Net weight:                  |  |  |