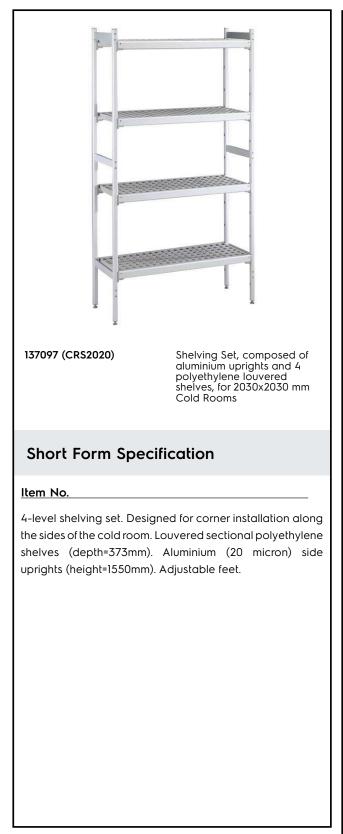

### Construction

- Uprights and shelf frames constructed entirely in anodized aluminium (20 micron).
- 4 tiers.
- Shelves made by section of polyethylene tablets.
- Sectional polyethylene shelves are dishwasher safe.

# Key Information:

| Uprights                     |  |  |
|------------------------------|--|--|
| 137097 (CRS2020)             |  |  |
| External dimensions, Width:  |  |  |
| External dimensions, Depth:  |  |  |
| External dimensions, Height: |  |  |
| Max loading weight:          |  |  |
| Net weight:                  |  |  |